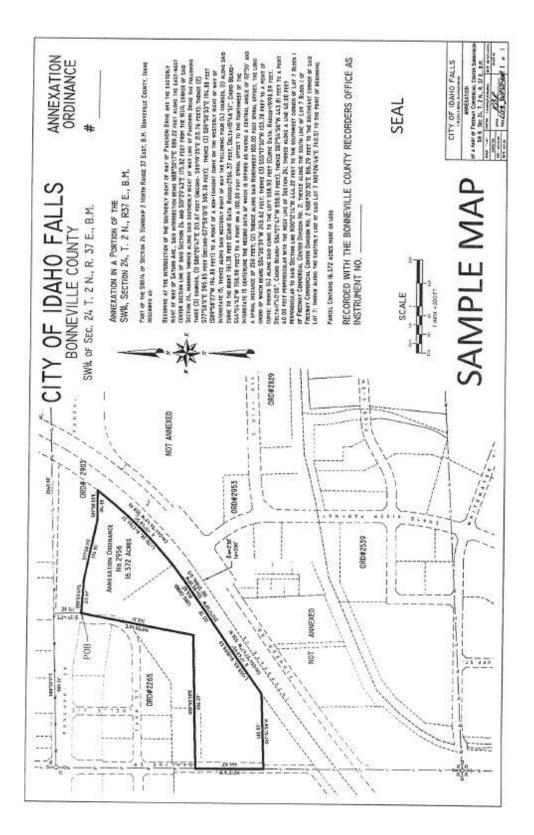

#### **Completed Application Form**

Application Fee: Please review City's Fee Schedule for current fee

**Map:** Conforming to State of Idaho requirements (see attached example), The map may be drawn from record information (existing plats/survey). The record of survey must show bearings and distances for the exterior boundaries, the existing city limits, the proposed city limits, and a narrative description of the property boundaries taken from the Record of Survey.