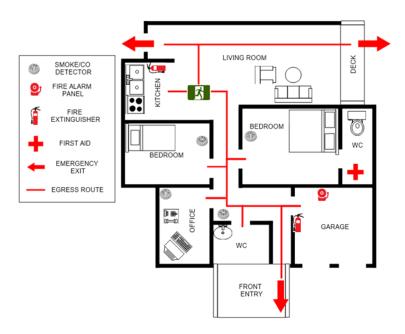

- a. KETCHUM FIRE DEPT: 208-726-7805
  - b. KETCHUM POLICE DEPT: 208-726-7833
  - c. YOUR ALARM MONITORNG COMPANY: \*\*\*-\*\*\*
- 4. Emergency Contact 24/7 number
- 5. Building evacuation plan OR building floor plan for single family occupancies
  - a. Locations of Life safety devices fire extinguishers, AED, First Aid supplies
  - b. Exits & Egress paths
  - c. "You are here" for multi-unit occupancies
  - d. Location of fire alarm controls
  - e. Symbol legend
- 6. Emergency evacuation map
  - a. Compass Rose
  - b. "You are here" locations
  - c. Main rout(s) to HHY75/Main St
  - d. Location of:
    - i. Ketchum Fire Dept 107 Saddle Rd, Ketchum
    - ii. St. Luke's Wood River Medical Center 100 Hospital Dr., Ketchum

## **Sample Building Evacuation Plan**

## BUILDING EVACUATION PLAN